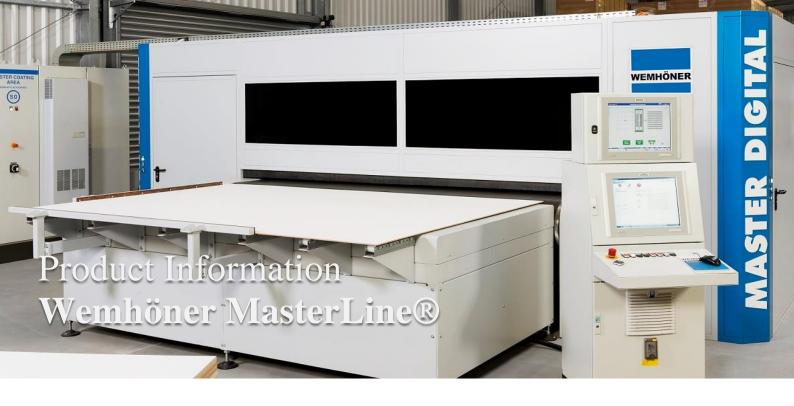

## Wemhöner MasterDigital®

Application: Digital printing onto plane workpieces and boards in multipass procedure for batch size 1 to X

**Products:** furniture boards, flooring, doors, veneer upgrading, furniture components

| TECHNICAL DATA     |                                                                         |
|--------------------|-------------------------------------------------------------------------|
| Application        | Single-sided from the top                                               |
| Working width      | Up to 2.800 mm                                                          |
| Printing inks      | CMYK-procedure. Leading tones optional                                  |
| Ink system         | Water based                                                             |
| Printing procedure | Multipass                                                               |
| Resolution         | 600 x 600 dpi natural resolution                                        |
| Capacity           | up to 2.000 m²/h depending on the application, incl. infeed and outfeed |