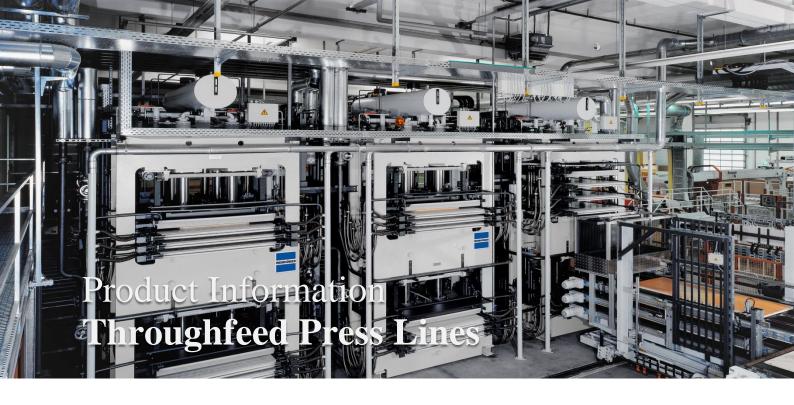

## **Multi-Daylight Throughfeed Press Lines**

**Application:** Upgrading of plane woodbased panels and blanks in throughfeed operation. Pressing of MDF, particleboard, thin boards etc. with veneers, finish foils, HPL, CPL etc.